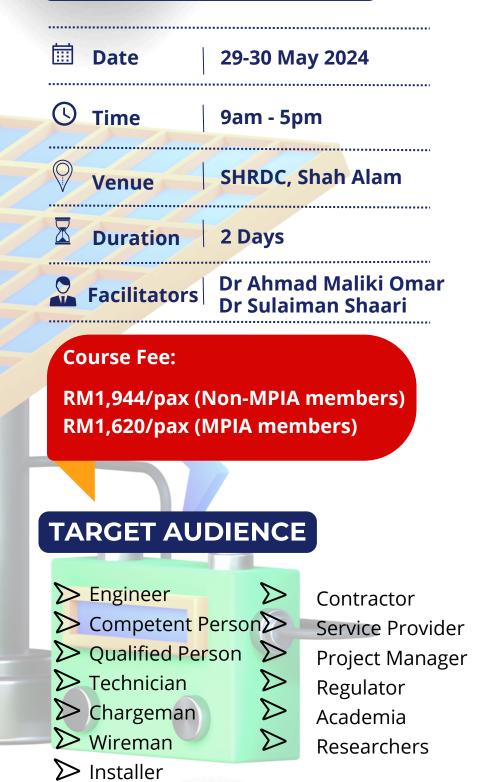

# BATTERY ENERGY STORAGE SYSTEMS (BESS) INTEGRATION IN GCPV SYSTEMS

#### **OVERVIEW**

The training covers the design of Battery Energy Storage Systems (BESS) for Grid-Connected Photovoltaic (GCPV) systems. It includes understanding BESS, GCPV, and Battery Management Systems (BMS).

### OBJECTIVE

At the end of this course, the participants will be able to: -

- Introduce what BESS in the context of using it in GCPV systems.
- Introduce the design and sizing of BESS in the context of using it in GCPV systems.
- PVSyst software to design the BESS system.

#### TRAINING METHODOLOGY

Experiential learning, hands-on, structured activities

#### REGISTRATION



## 0

+6013-522 4565







CDP By SEDA Malaysia